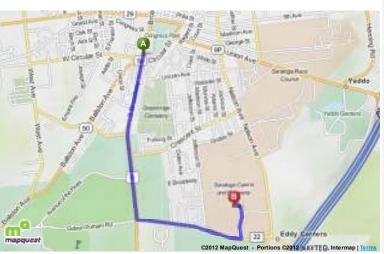

| Trip to:<br>Latitude<br>Longitud | Notes  1. 43.06003078854346 1. de: -73.77382333062775 1. prings, NY 12866 1. prinutes                                                                                                                       |                               |
|----------------------------------|-------------------------------------------------------------------------------------------------------------------------------------------------------------------------------------------------------------|-------------------------------|
| Ą                                | 232 Broadway, Saratoga Springs, NY 12866-4253                                                                                                                                                               |                               |
| •                                | Start out going south on Broadway / US-9 / RT-50 toward W Circular St. Continue to follow Broadway / US-9 S. Map                                                                                            | <b>1.2 Mi</b><br>1.2 Mi Total |
| 4                                | 2. Turn left onto Crescent Ave / CR-22. Map Crescent Ave is 0.3 miles past Avenue of the Pines Saratoga Honda is on the comer If you are on US-9 and reach East West Rd you've gone about 0.9 miles too far | <b>0.8 Mi</b><br>2.0 Mi Total |
| 4                                | 3. Turn left onto Bunny Lake Dr. Map Bunny Lake Dr is 0.2 miles past Jefferson St If you reach Nelson Ave you've gone about 0.2 miles too far                                                               | <b>0.3 Mi</b><br>2.3 Mi Total |
| •                                | 4. LATITUDE: 43.06003078854346 LONGITUDE: -73.77382333062775. Map If you reach Jefferson St you've gone about 0.2 miles too far                                                                             |                               |
| ₽                                | Latitude: 43.06003078854346 Longitude: -73.7738233306277<br>Springs, NY 12866                                                                                                                               | <b>5</b> , Saratoga           |

## Total Travel Estimate: 2.27 miles - about 5 minutes

©2011 MapQuest, Inc. Use of directions and maps is subject to the MapQuest Terms of Use. We make no guarantee of the accuracy of their content, road conditions or route usability. You assume all risk of use. Wiew Terms of Use.